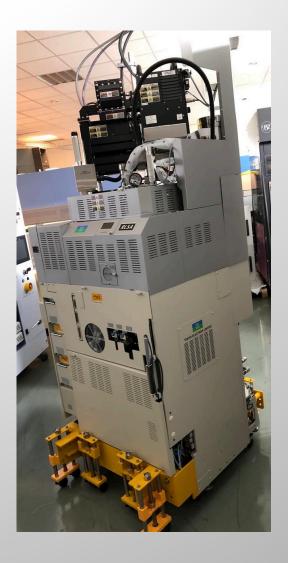

## TEL Tactras RLSA Poly Etch chamber SN CVM00025 300mm located Nijmegen the Netherlands Vintage 2012

Tactras™ RLSA™ provides an innovative, new plasma technology that TEL has been optimizing for years. Microwave technology provides high selectivity and excellent etchprofile control with low electron temperature of the radical-rich process by diffusion plasma. In addition, the output microwave stability, high repeatability, and process operation range has been improved with microwave broadband technology which enables precise control of the radical/ion ratio for high profile controllability. Tactras™ RLSA™ has a high market share for a critical application in leading-edge logic devices.

# TEL Tactras RLSA Poly Etch chamber SN CVM00025 300mm located Nijmegen the Netherlands Vintage 2012

RLSA Chamber information:
ESC for wafer with Dual He Cooling
Nihon Koshuha Microwave Generator / Model is
MKS 050B04C-OSC-V

Turbo Pump:SHIMADZU / Model is FT2301D Generator Details:

Top MKS-050B04 PS-V Bottom Daihen RGA-20C

Gas Box Configuration:

1 N2 5 NF3

2 TSA 6 SiH4

3 Ar

4 H2