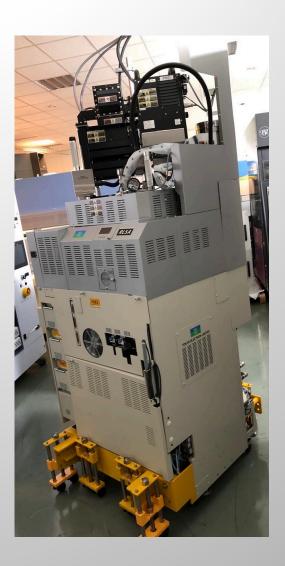

## TEL Tactras RLSA Poly Etch chamber SN CVM00025 300mm located Nijmegen the Netherlands Vintage 2012

Tactras™ RLSA™ provides an innovative, new plasma technology that TEL has been optimizing for years. Microwave technology provides high selectivity and excellent etchprofile control with low electron temperature of the radical-rich process by diffusion plasma. In addition, the output microwave stability, high repeatability, and process operation range has been improved with microwave broadband technology which enables precise control of the radical/ion ratio for high profile controllability. Tactras™ RLSA™ has a high market share for a critical application in leading-edge logic devices.

# TEL Tactras RLSA Poly Etch chamber SN CVM00025 300mm located Nijmegen the Netherlands Vintage 2012

RLSA Chamber information:
ESC for wafer with Dual He Cooling
Nihon Koshuha Microwave Generator / Model is
MKS 050B04C-OSC-V

Turbo Pump:SHIMADZU / Model is FT2301D Generator Details:

Top MKS-050B04 PS-V Bottom Daihen RGA-20C

Gas Box Configuration:

1 N2 5 NF3

2 TSA 6 SiH4

3 Ar

4 H2