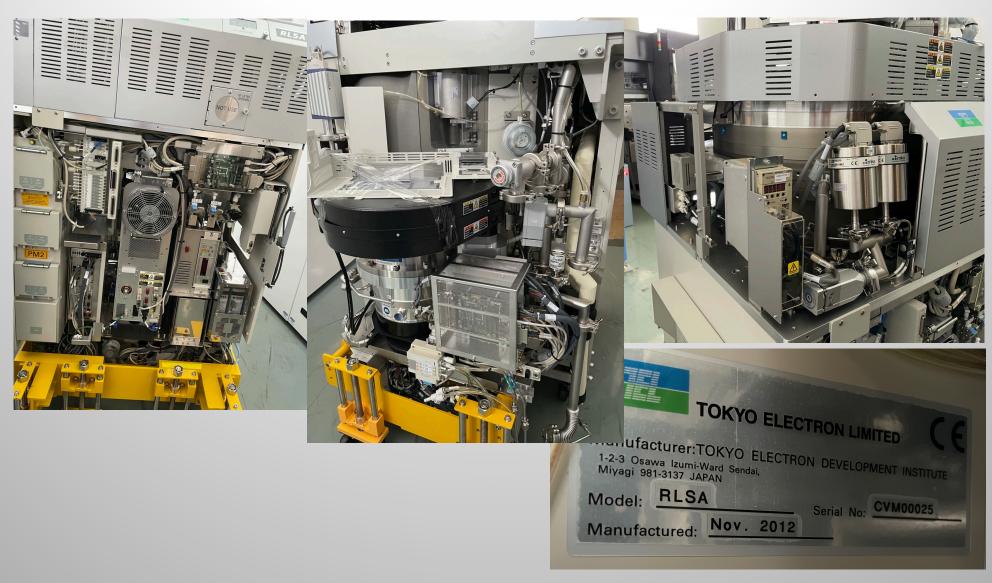

## TEL Tactras RLSA Poly Etch chamber SN CVM00025 300mm

## TEL Tactras RLSA Poly Etch chamber SN CVM00025 300mm located Nijmegen the Netherlands Vintage 2012

Tactras™ RLSA™ provides an innovative, new plasma technology that TEL has been optimizing for years. Microwave technology provides high selectivity and excellent etchprofile control with low electron temperature of the radical-rich process by diffusion plasma. In addition, the output microwave stability, high repeatability, and process operation range has been improved with microwave broadband technology which enables precise control of the radical/ion ratio for high profile controllability. Tactras™ RLSA™ has a high market share for a critical application in leading-edge logic devices.

# TEL Tactras RLSA Poly Etch chamber SN CVM00025 300mm located Nijmegen the Netherlands Vintage 2012

RLSA Chamber information:
ESC for wafer with Dual He Cooling
Nihon Koshuha Microwave Generator / Model is
MKS 050B04C-OSC-V

Turbo Pump:SHIMADZU / Model is FT2301D Generator Details:

Top MKS-050B04 PS-V Bottom Daihen RGA-20C

Gas Box Configuration:

1 N2 5 NF3

2 TSA 6 SiH4

3 Ar

4 H2