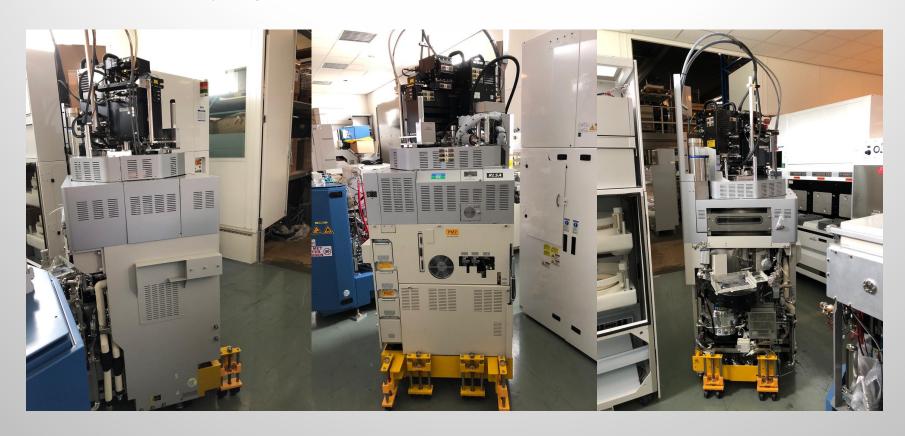

## TEL Tactras RLSA Poly Etch chamber SN CVM00025 300mm located Nijmegen the Netherlands Vintage 2012

Tactras™ RLSA™ provides an innovative, new plasma technology that TEL has been optimizing for years. Microwave technology provides high selectivity and excellent etchprofile control with low electron temperature of the radical-rich process by diffusion plasma. In addition, the output microwave stability, high repeatability, and process operation range has been improved with microwave broadband technology which enables precise control of the radical/ion ratio for high profile controllability. Tactras™ RLSA™ has a high market share for a critical application in leading-edge logic devices.

# TEL Tactras RLSA Poly Etch chamber SN CVM00025 300mm located Nijmegen the Netherlands Vintage 2012

RLSA Chamber information:
ESC for wafer with Dual He Cooling
Nihon Koshuha Microwave Generator / Model is
MKS 050B04C-OSC-V

Turbo Pump:SHIMADZU / Model is FT2301D Generator Details:

Top MKS-050B04 PS-V Bottom Daihen RGA-20C

Gas Box Configuration:

1 N2 5 NF3

2 TSA 6 SiH4

3 Ar

4 H2