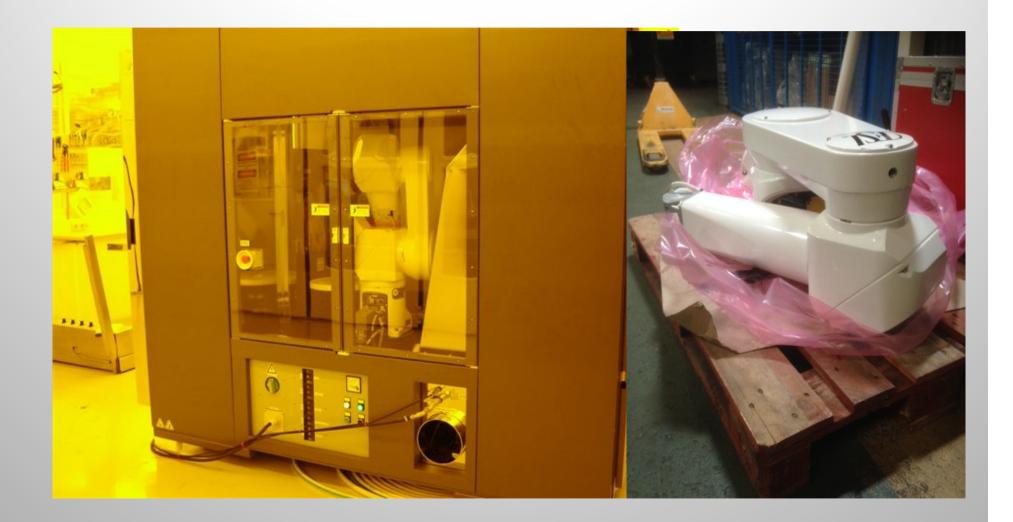

### FSI POLARIS 3500 Mini Mobile Track SN 0811-0526-0704 300/200mm Configuration Location warehouse Nijmegen condition "as is where is"

This 200/ 300mm track system is built on a proven 200mm platform, the POLARIS 3500 Together with this machine a spare Staubli/FSI RX 90B Robot

#### FSI POLARIS 3500 Mini Mobile Track SN 0811-0526-0704 300/200mm Configuration Location warehouse Nijmegen condition "as is where is"