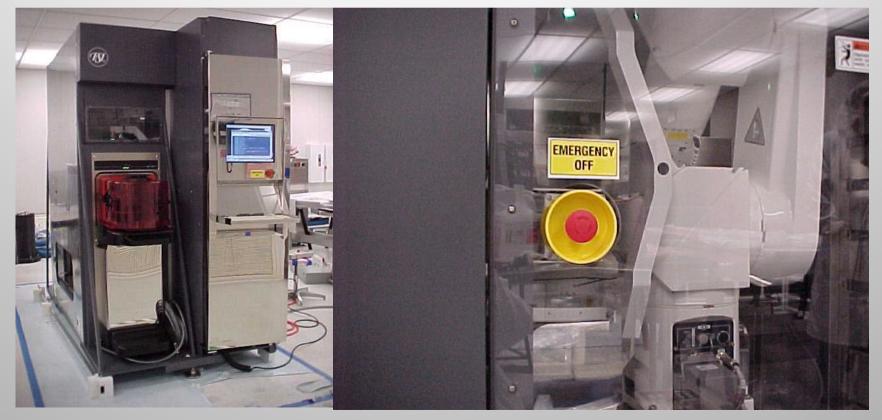

### FSI POLARIS 3500 Mini Mobile Track SN 0811-0526-0704 300/200mm Configuration

Information contained in this presentation is confidential

### FSI POLARIS 3500 Mini Mobile Track SN 0811-0526-0704 300/200mm Configuration Location warehouse Nijmegen condition "as is where is"

This 200/ 300mm track system is built on a proven 200mm platform, the POLARIS 3500 Together with this machine a spare Staubli/FSI RX 90B Robot

#### FSI POLARIS 3500 Mini Mobile Track SN 0811-0526-0704 300/200mm Configuration Location warehouse Nijmegen condition "as is where is"