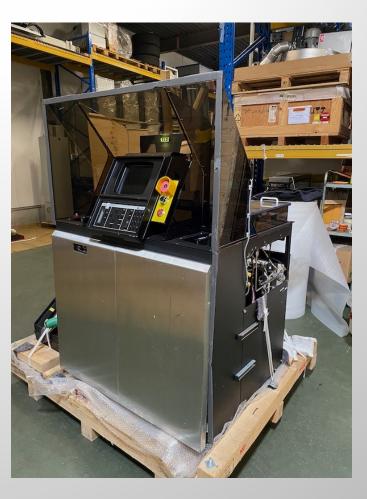

# LAM Research 490 AutoEtch Plama Etch 150mm Configuration SN 9164

#### LAM 490 AutoEtcher

Polysilicon: 490Wafer size: 6 inch

Upgraded TFT monitors

•Incl maintenance console

•Conditon: AS IS (No Chiller, No pump but with ENI RF Generator)

#### **Features:**

- Single-wafer processing
- •Fully automated microprocessor control
- Cassette-to-cassette wafer processing
- Vacuum load locked
- Programmable, variable electrode spacing
- Endpoint detection
- •Configurable for 3-inch to 6-inch wafers
- •Stand-alone or bulk-head mount configuration