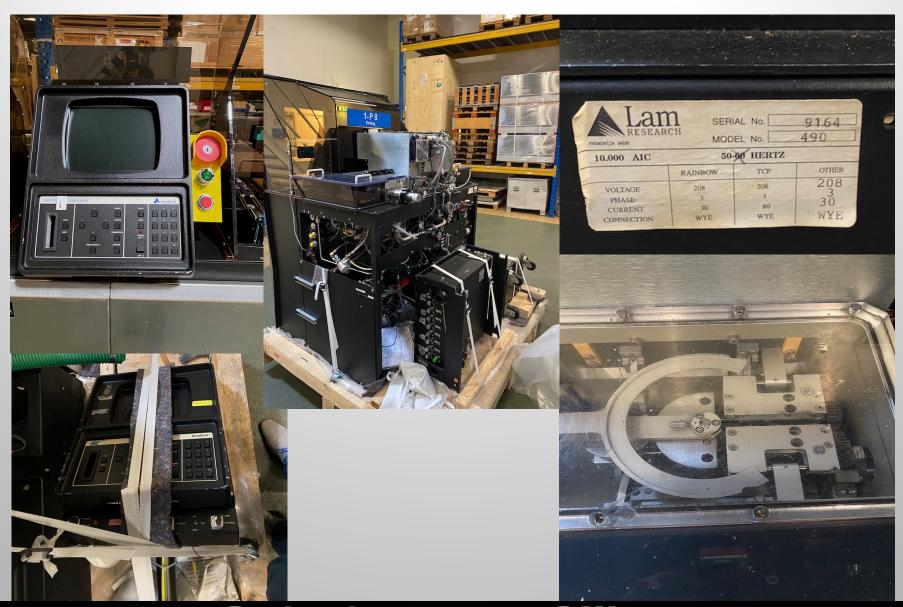

# LAM Research 490 AutoEtch Plama Etch 150mm Configuration SN 9164

#### LAM 490 AutoEtcher

Polysilicon: 490Wafer size: 6 inch

Upgraded TFT monitors

•Incl maintenance console

•Conditon: AS IS (No Chiller, No pump but with ENI RF Generator)

#### **Features:**

- Single-wafer processing
- •Fully automated microprocessor control
- Cassette-to-cassette wafer processing
- Vacuum load locked
- Programmable, variable electrode spacing
- Endpoint detection
- •Configurable for 3-inch to 6-inch wafers
- •Stand-alone or bulk-head mount configuration