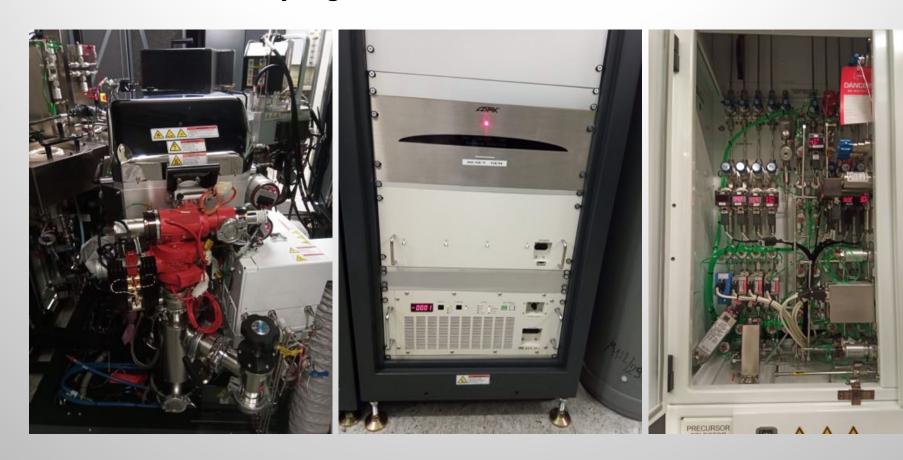

# AMAT CENTURA High K PROCESS CHAMBER 200mm

SOS GROUP

Tool Model: Centura 200mm

Process chamber is 100% complete, and was fully operational prior decommissioning. Incl gasbox and remote frame and all interfacing

## AMAT CENTURA High K Process chamber Location warehouse Nijmegen condition "As is"

Back side Generator rack Gasbox