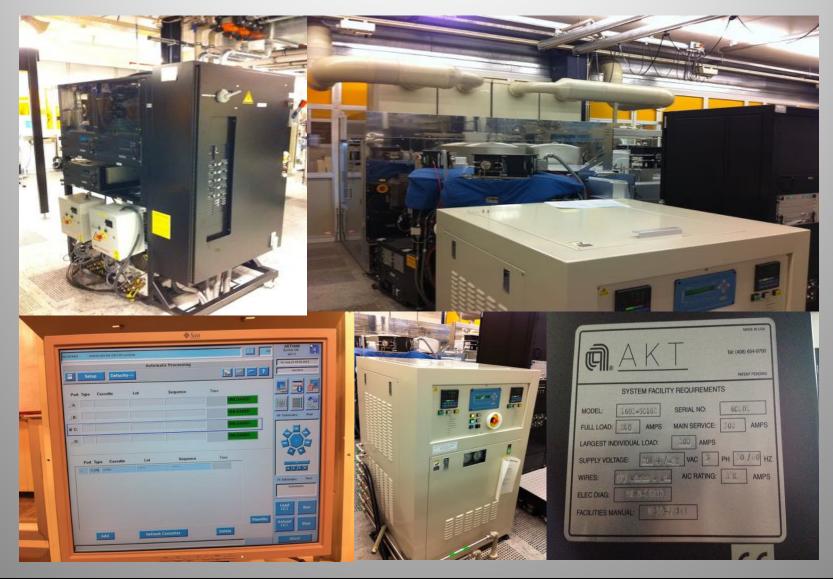

## **Dielectric Process, SN 6C102** Location: Warehouse Nijmegen / Condition: un-refurbished

- Tool Model : AMAT 1600 PECVD
- Tool Serial Number : 6C102
- Vintage 2005 ٠
- Process: PECVD iN,SiO2, i-a-Si, SiON and N+ a-Si
- Software Version: AKT7.3
- System Power Rating: 208 VAC 3-• Phase
- Flat panel size: 320 x 352 mm
- (5) Process chambers:
  - **Film Capability SiN** •
  - SiO2
  - i-a-Si
  - SiON
  - N+ a-Si (Remote Plasma . Clean)

Includes:

Chillers