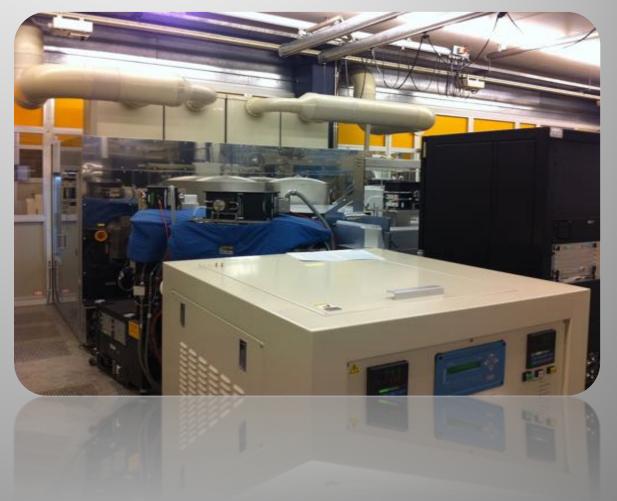

## **Dielectric Process, SN 6C102** Location: Warehouse Nijmegen / Condition: un-refurbished

- Tool Model : AMAT 1600 PECVD
- Tool Serial Number : 6C102
- Vintage 2005 ٠
- Process: PECVD iN,SiO2, i-a-Si, SiON and N+ a-Si
- Software Version: AKT7.3
- System Power Rating: 208 VAC 3-• Phase
- Flat panel size: 320 x 352 mm
- (5) Process chambers:
  - **Film Capability SiN** •
  - SiO2
  - i-a-Si
  - SiON
  - N+ a-Si (Remote Plasma . Clean)

Includes:

Chillers