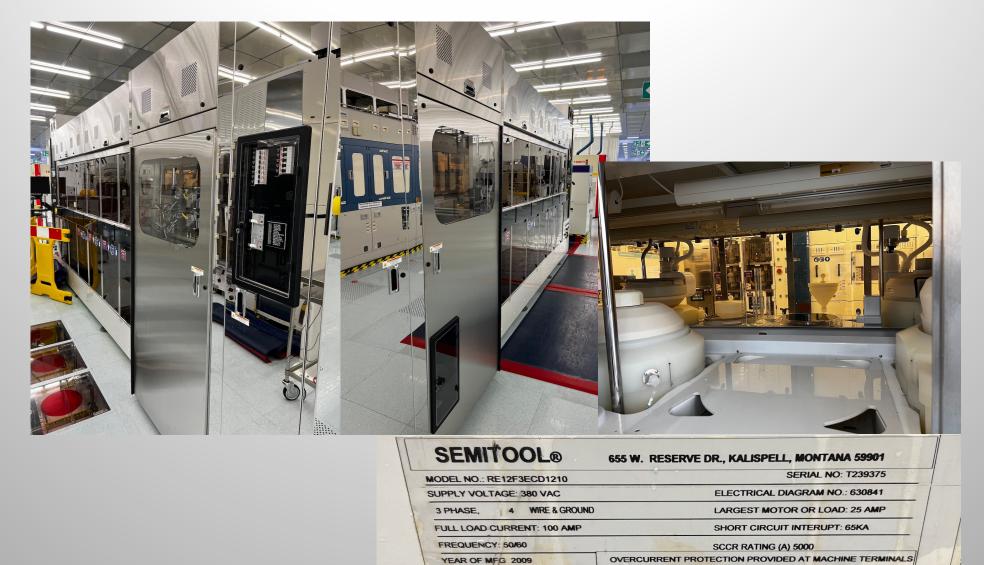

## (AMAT) Semitool Raider ECD 312 SN T239375 Vintage 2009 300mm located Nijmegen the Netherlands

The RAIDER <u>ECD</u> 312 system for 300mm single-wafer, automated, multi-chamber, electrochemical deposition delivers high throughput in a small footprint.

Complete system incl 2x Neslap HX300 chiller And integrated fire extinguishing system

## (AMAT) Semitool Raider ECD 312 SN T239375 Vintage 2009 300mm located Nijmegen the Netherlands