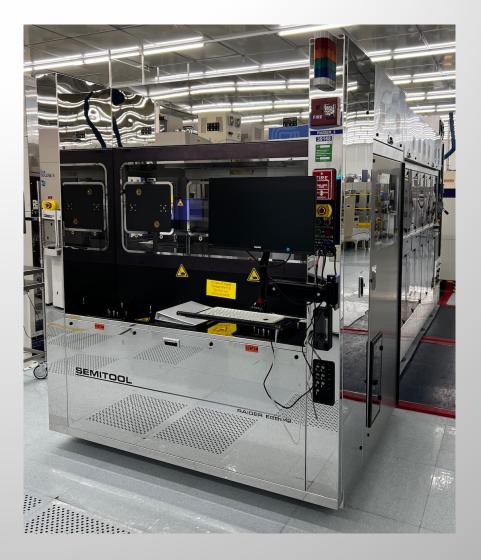

## (AMAT) Semitool Raider ECD 312 SN T239375 Vintage 2009 300mm located Nijmegen the Netherlands

The RAIDER <u>ECD</u> 312 system for 300mm single-wafer, automated, multi-chamber, electrochemical deposition delivers high throughput in a small footprint.

Complete system incl 2x Neslap HX300 chiller And integrated fire extinguishing system