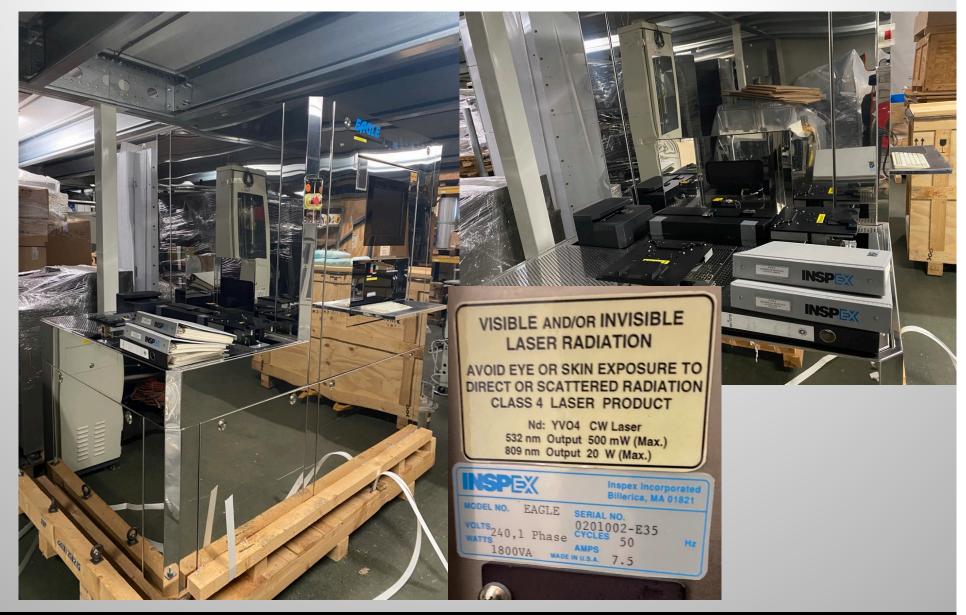

# SOS GROUP

### KLA Tencor INSPEX EAGLE Patterned Wafer Laser Inspection sn 0201002-E25

Information contained in this presentation is confidential

## **KLA Tencor INSPEX EAGLE**

#### **Patterned Wafer Laser Inspection**

Wafer Size: 150mm capable 4" up to 8" Equipment Details: Wafer inspection system Chuck, 6" Prealigner, 6" Cassette to cassette handling (2) Ports ZEISS Microscope Including manuals





# www.Solutions-on-Silicon.com

## **KLA Tencor INSPEX EAGLE**

#### **Patterned Wafer Laser Inspection**





# www.Solutions-on-Silicon.com

## **Solutions on Silicon BV**

#### Your service partner for LAM Research Equipment

#### • Equipment Support

PM, CM, Trouble shooting, Upgrading, Training and Onsite Service Contracts

#### Process Support

Process design, Improvement, Fab-to-Fab Transfer and Integration

• Refurbishment From custom to complete refurbishment

#### Relocation

Auditing, Fingerprinting, Decommissioning, Installation, Acceptance

Materials
Supplier of first class second source materials



# www.Solutions-on-Silicon.com