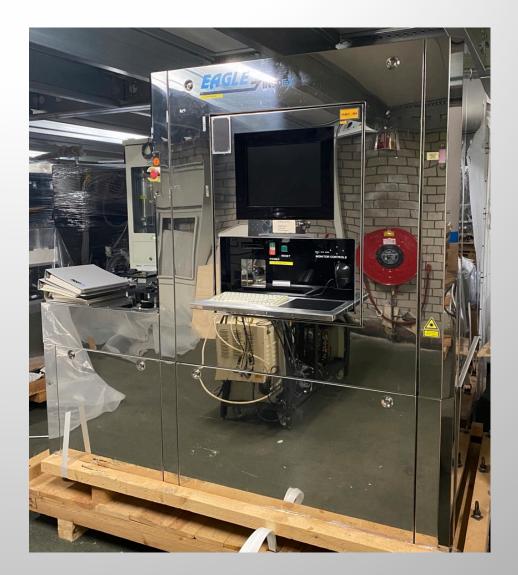

## **KLA Tencor INSPEX EAGLE**

#### **Patterned Wafer Laser Inspection**

Wafer Size: 150mm capable 4" up to 8" Equipment Details: Wafer inspection system Chuck, 6" Prealigner, 6" Cassette to cassette handling (2) Ports ZEISS Microscope Including manuals