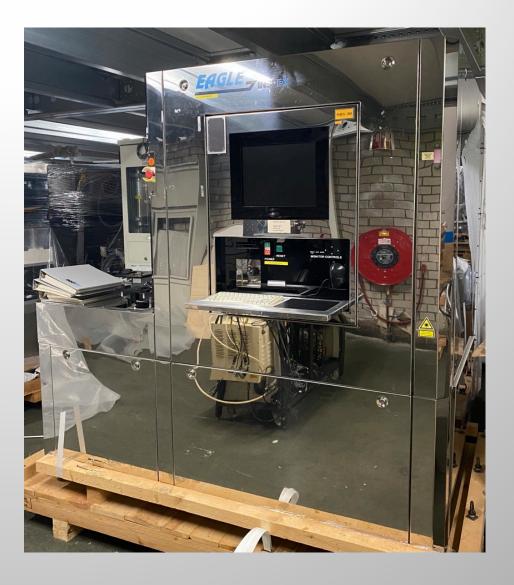

# KLA Tencor INSPEX EAGLE

Patterned Wafer Laser Inspection sn 008009E24

## **KLA Tencor INSPEX EAGLE**

### **Patterned Wafer Laser Inspection**

Wafer Size: 150mm capable 4" up to 8"

**Equipment Details:** 

Wafer inspection system

Chuck, 6"

Prealigner, 6"

Cassette to cassette handling

(2) Ports