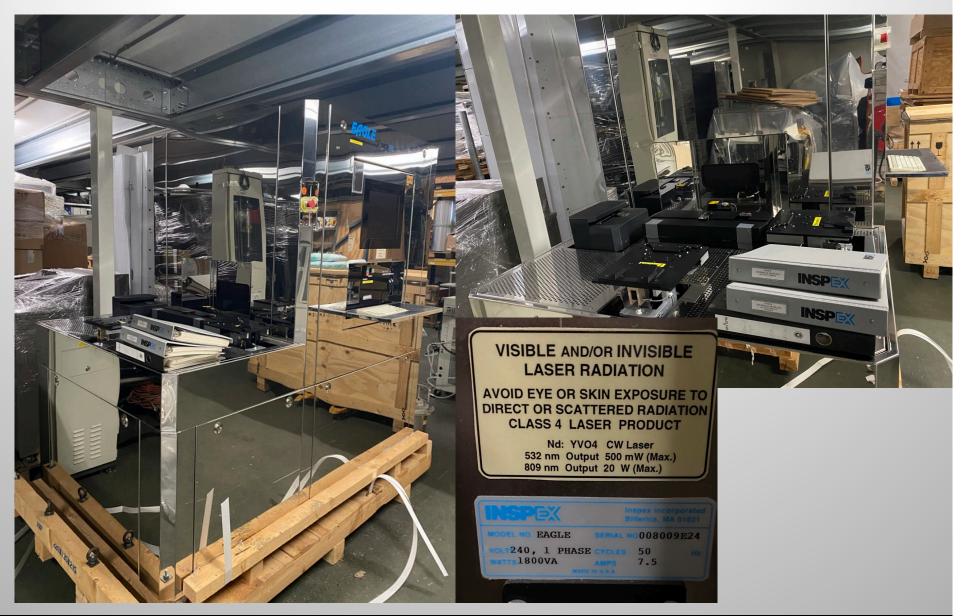

# KLA Tencor INSPEX EAGLE

Patterned Wafer Laser Inspection sn 008009E24

## **KLA Tencor INSPEX EAGLE**

### **Patterned Wafer Laser Inspection**

Wafer Size: 150mm capable 4" up to 8"

**Equipment Details:** 

Wafer inspection system

Chuck, 6"

Prealigner, 6"

Cassette to cassette handling

(2) Ports