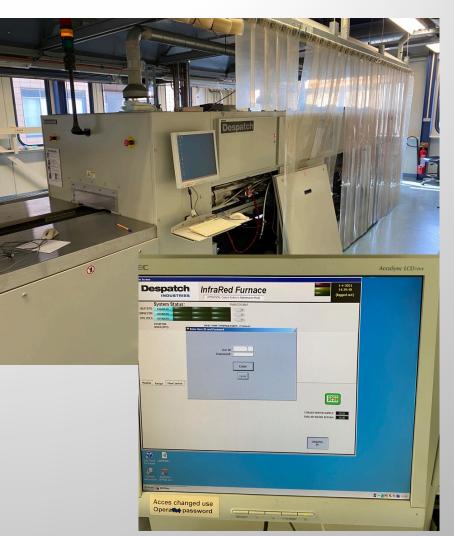

## Despatch single lane firing oven Model CF-7214-NS SN 174257

Information contained in this presentation is confidential

#### Despatch single lane firing oven Model CF-7214-NS

Vintage 2007 Max operating temprature 1000°C Operation Temprature range 200-900°C Heater capacity 1500W/BULB 144KW total Total AMPS 195,3 Control Voltage 120V-!PH-50Hz (incl travo) Line Voltage 480V 3PH-50Hz Can be used for Wafer Drying and Firing Machine used only in R&D in condition as new