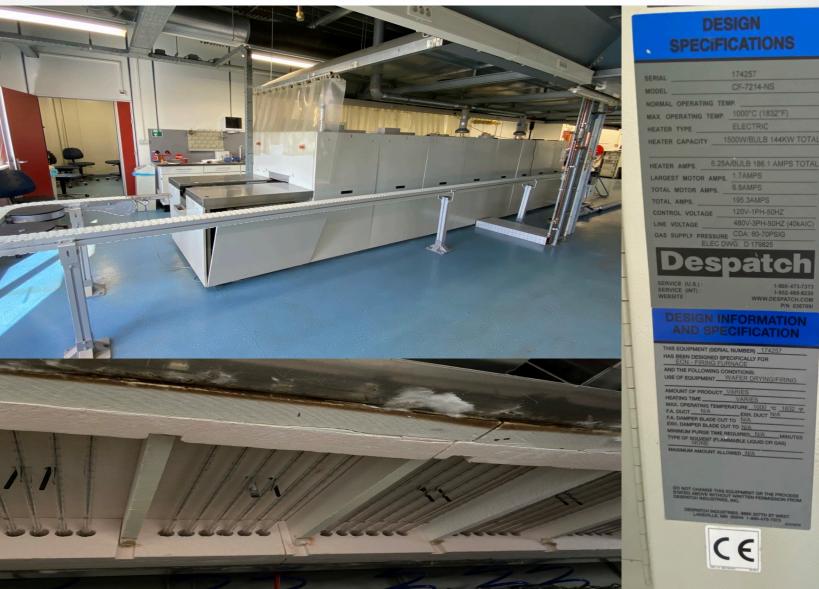

## Despatch single lane firing oven Model CF-7214-NS SN 174257

Information contained in this presentation is confidential

#### Despatch single lane firing oven Model CF-7214-NS

Vintage 2007 Max operating temprature 1000°C Operation Temprature range 200-900°C Heater capacity 1500W/BULB 144KW total Total AMPS 195,3 Control Voltage 120V-!PH-50Hz (incl travo) Line Voltage 480V 3PH-50Hz Can be used for Wafer Drying and Firing Machine used only in R&D in condition as new