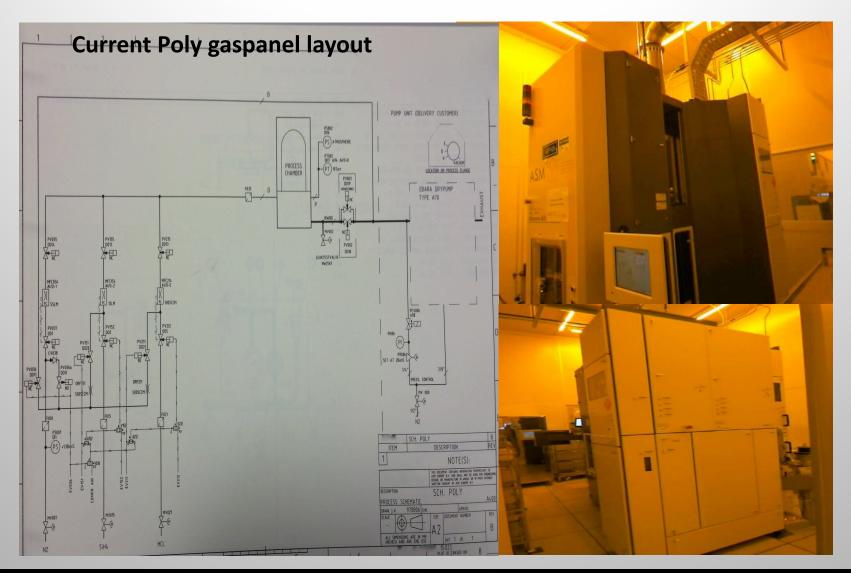

#### ASMi A400 LPCVD Poly / Si Nitride

MACHINE IS CURRENTLY IN TRANSIT TO SOS BV

#### **Basic configuration:**

- ASMi A400 LPCVD Poly / Poly
- Vintage 2001
- Software version 5.90H
- Dual reactors /Dual boats
- Boat Rotation
- HCL capable
- N2 Loadlock
- 5 temperature zones
- New CE certification