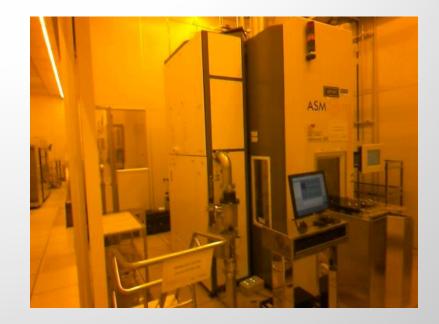

#### ASMi A400 LPCVD Poly / Si Nitride

MACHINE IS CURRENTLY IN TRANSIT TO SOS BV

#### **Basic configuration:**

- ASMi A400 LPCVD Poly / Poly
- Vintage 2001
- Software version 5.90H
- Dual reactors /Dual boats
- Boat Rotation
- HCL capable
- N2 Loadlock
- 5 temperature zones
- New CE certification