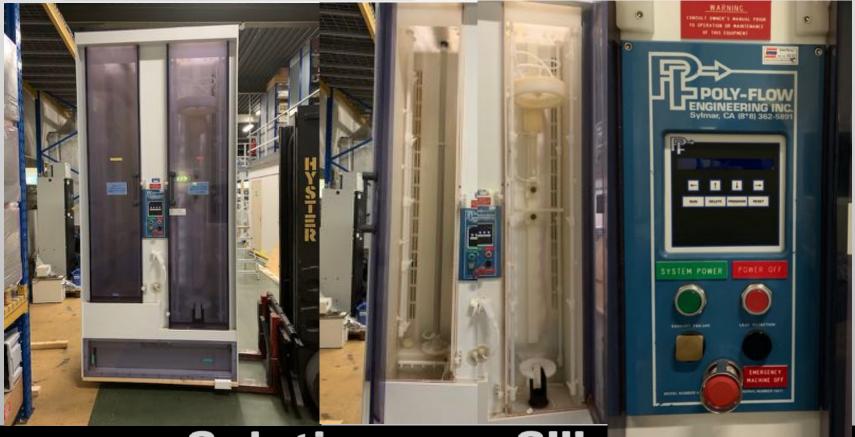

www.Solutions-on-Silicon.com

PolyFlow Triple tower II SN S-417

This PolyFlow system can be offered fully refurbished incl our own PLC system controller (Siemens S7)

MACHINE IS LOCATED IN OUR WAREHOUSE

www.Solutions-on-Silicon.com