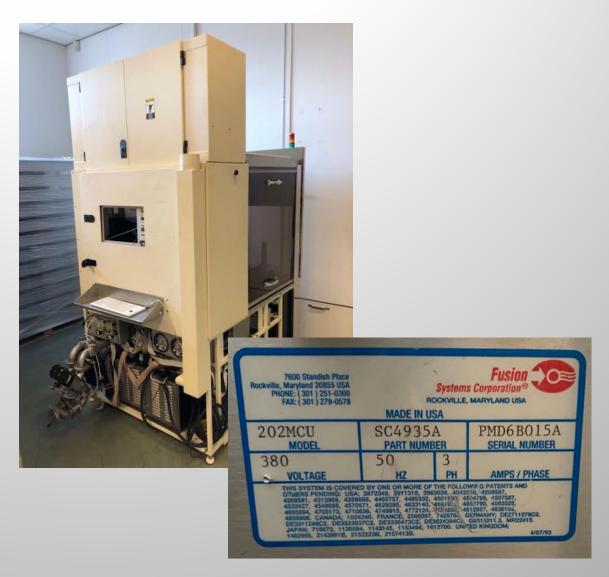

Axcelis / Fusion
MCU202/Gemini GPL
SN PMD6B015A

# Axcelis / Fusion MCU202/Gemini GPL SN PMD6B015A Location warehouse Nijmegen condition "As is"

Tool Model: MCU202

Tool Serial Number: PMD6B015A

2 process Chambers

Quartz tubes

2KW magnetron

Lamp heated

2x temperature controllers

3 mfc's/chamber

1 robot 3 axis

1 cooling station

2 cassette stations

380VAC/50Hz

# Axcelis / Fusion MCU202/Gemini GPL SN PMD6B015A Location warehouse Nijmegen condition "As is"