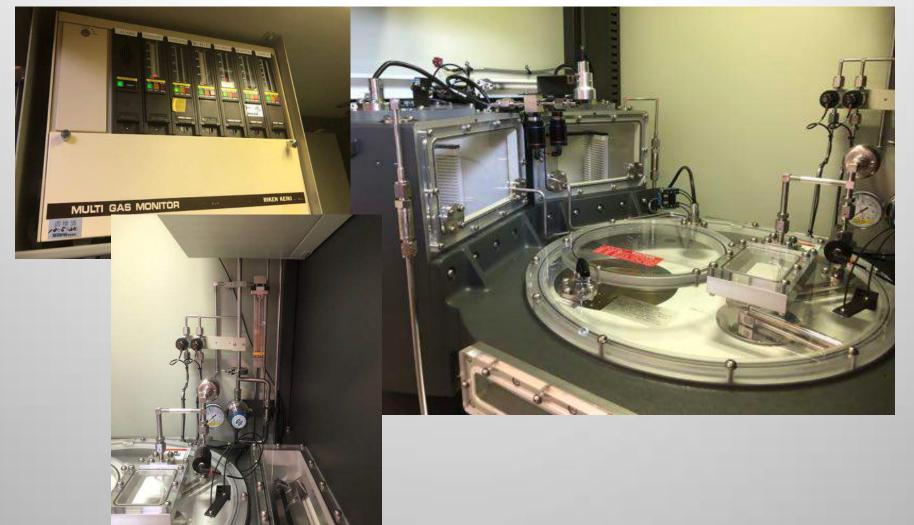

ASMi E2000 ATM for sale (Right-handed configuration)

Machine serial nr 092480

Information contained in this presentation is confidential

### **Epi Equipment For Sale by SoS**

**ASMi E2000 ATM Right-handed configuration** 

#### **Basic configuration:**

- ASMi E2000 ATM RH
- Serial nr 092480
- Power 480V / 3P / 125A
- Riken Keiki Gasmonitor
- MPI
- Software 7.30 / Solid State HD
- ASM Gate Valve
- MFC's Horiba / Brooks
- Pushbuttons to open LL doors
- Well maintained Japanese machine.