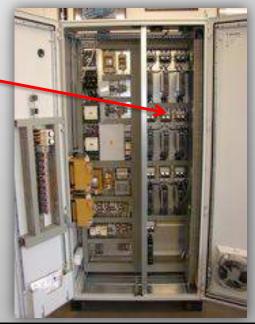

Example of Right-handed E2000 reduced footprint

Service console integrated in service door

R&D and Servi

Main Power-distribution cabinet including New Style SCR's

www.Solutions-on-Silicon.com

#### New style SCR's

- Benefits easy calibration by laptop, no longer needed to adjust potential meters on life machine (480v)
- Replaceable 1 to 1 with the old style SCR's in the field