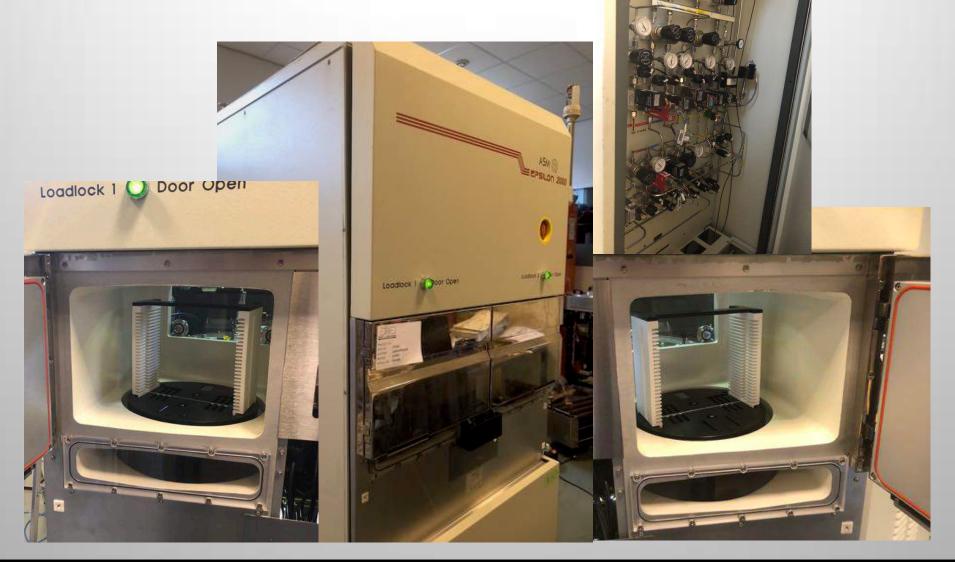

## **Epi Equipment For Sale by SoS**

**ASMi E2000 RP Right-handed configuration** 

www.Solutions-on-Silicon.com

#### **Basic configuration:**

- ASMi E2000 ATM RH
- Serial nr 092480
- Power 480V / 3P / 125A
- Riken Keiki Gasmonitor
- MPI
- Software 7.30 / Solid State HD
- ASM Gate Valve
- MFC's Horiba / Brooks
- Pushbuttons to open LL doors
- Well maintained Japanese machine.

#### **Options:**

- RP process
- New CE certification
- Upgraded SCR's replacing the old original ASM units
- Reduced footprint 1.0 including 2 LCD Touchscreens
- Gas panel brand new build to customer specification
- VAT Gate Valve