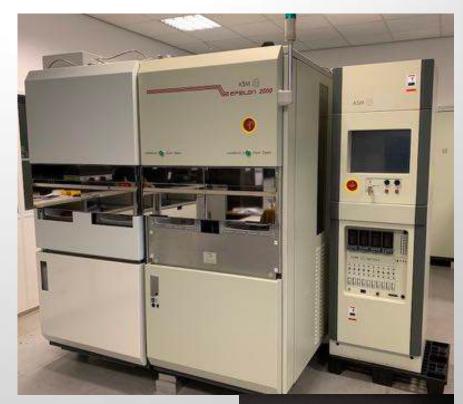

ASMi E2000 ATM for sale (Right-handed configuration)

Machine serial nr 092480

Information contained in this presentation is confidential

### **Epi Equipment For Sale by SoS**

**ASMi E2000 ATM Right-handed configuration** 

#### **Basic configuration:**

- ASMi E2000 ATM RH
- Serial nr 092480
- Power 480V / 3P / 125A
- Riken Keiki Gasmonitor
- MPI
- Software 7.30 / Solid State HD
- ASM Gate Valve
- MFC's Horiba / Brooks
- Pushbuttons to open LL doors
- Well maintained Japanese machine.