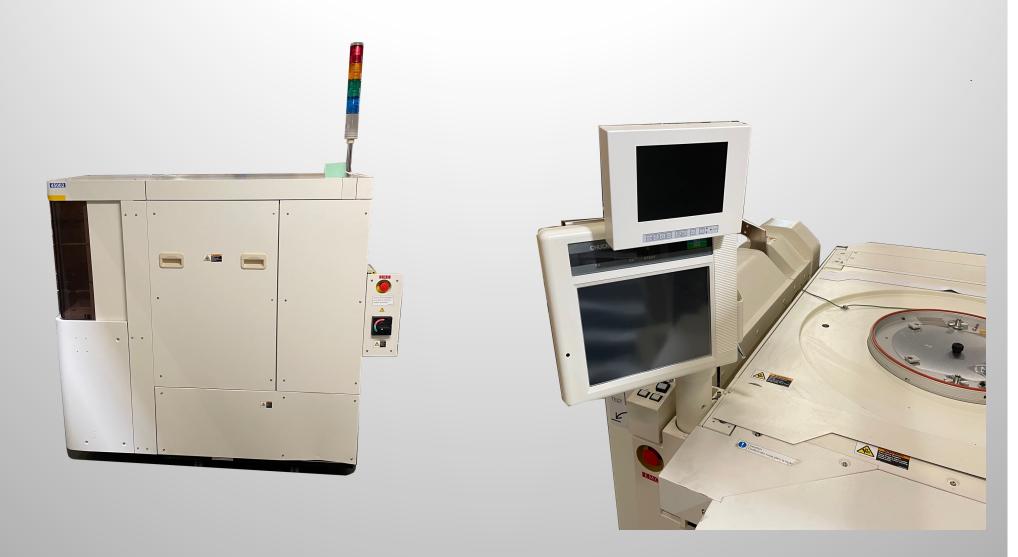

TEL - Tokyo Electron
P-12XLm
Serial nr PM00574
Vintage Feb 2006 150-300mm

# TEL P-12XLm Serial nr PM00574 Vintage Feb 2006 150-300mm Location Nijmegen the Netherlands

TEL P-12XLm
Serial nr PM00574
Vintage Feb 2006 150-300mm
Location Nijmegen the Netherlands

TEL P-12XLm
Serial nr PM00574
Vintage Feb 2006 150-300mm
Location Nijmegen the Netherlands