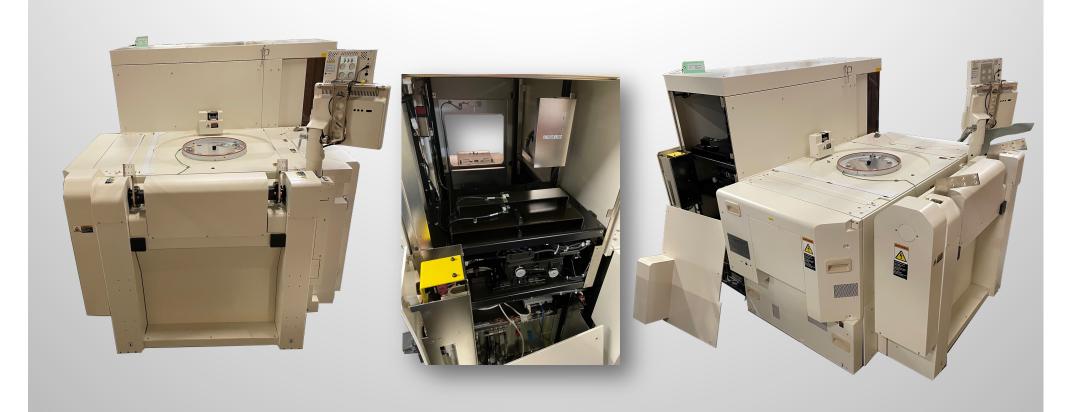

TEL - Tokyo Electron
P-12XLm
Serial nr PM00574
Vintage Feb 2006 150-300mm

# TEL P-12XLm Serial nr PM00574 Vintage Feb 2006 150-300mm Location Nijmegen the Netherlands

TEL P-12XLm
Serial nr PM00574
Vintage Feb 2006 150-300mm
Location Nijmegen the Netherlands

TEL P-12XLm
Serial nr PM00574
Vintage Feb 2006 150-300mm
Location Nijmegen the Netherlands