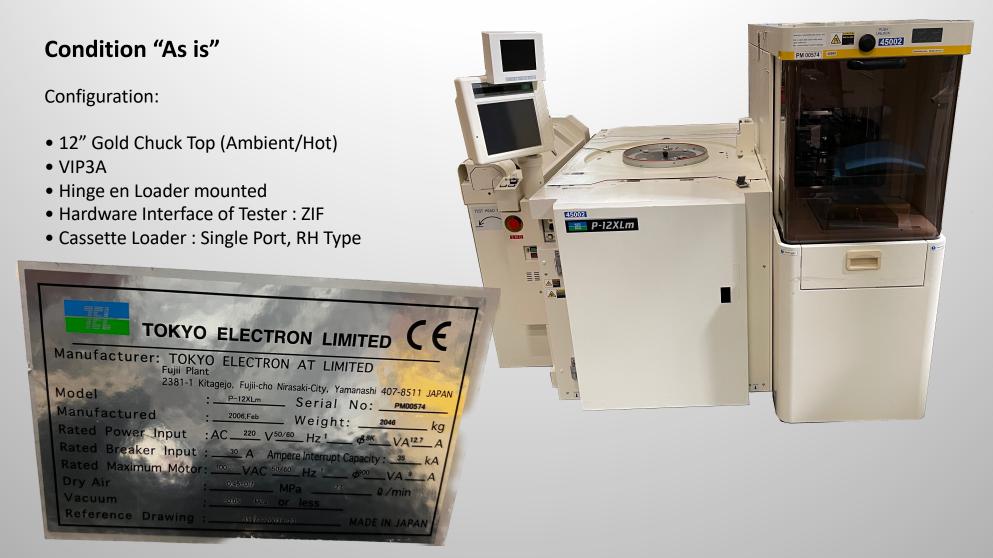

TEL - Tokyo Electron
P-12XLm
Serial nr PM00574
Vintage Feb 2006 150-300mm

# TEL P-12XLm Serial nr PM00574 Vintage Feb 2006 150-300mm Location Nijmegen the Netherlands

TEL P-12XLm
Serial nr PM00574
Vintage Feb 2006 150-300mm
Location Nijmegen the Netherlands

TEL P-12XLm
Serial nr PM00574
Vintage Feb 2006 150-300mm
Location Nijmegen the Netherlands