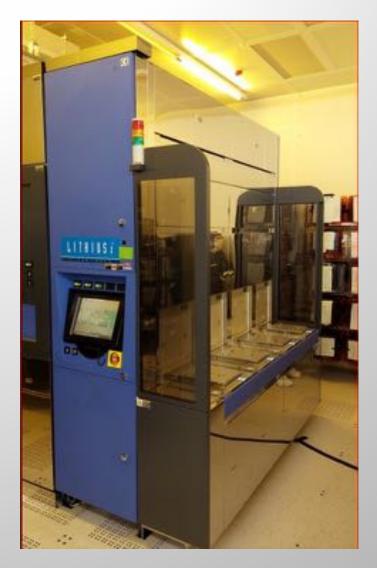

## **TEL CLEAN TRACK LITHIUS** SN G340055 300mm located Nijmegen the Netherlands

The TEL CLEAN TRACK LITHIUS is a 300/200mm coater/developer. In response to drastically fluctuating market needs, the CLEAN TRACK LITHIUS was developed based on three concepts: improved processing, short cycle times, and enhanced network solutions. It achieves increased responsiveness and stability for important process technologies, shorter lead and start-up times, and allows for easier modifications.