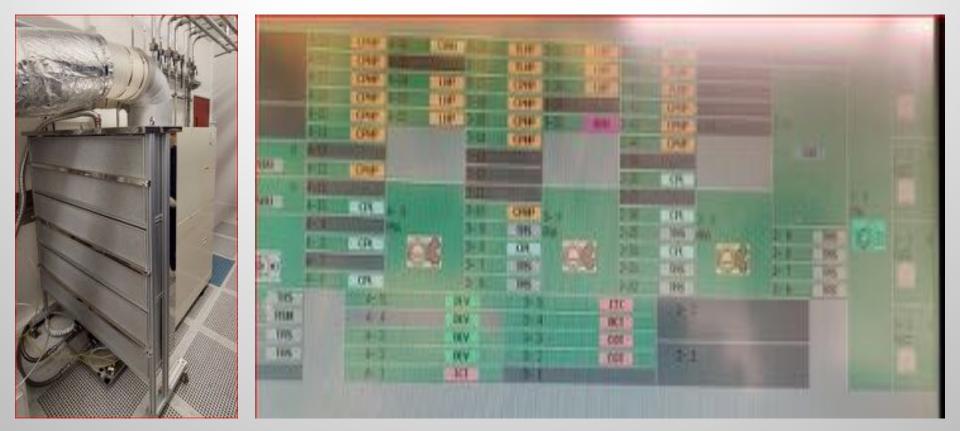

#### TEL CLEAN TRACK LITHIUS SN G340055

#### **300mm located Nijmegen the Netherlands**

|      | 5-9            |         | 4-23 | CPHP | 4-36 CWH+1 |     | 3-23 | TLHP | 3-36 | LHP | 2-49 | CIIH+4 | 2-58    | 2-31        |         | -   |      |
|------|----------------|---------|------|------|------------|-----|------|------|------|-----|------|--------|---------|-------------|---------|-----|------|
|      | 5-8            |         | 4-1B | CPHP | 4-35       |     | 3-18 | TLHP | 3-35 | LHP | 2-44 | TLHP   | 2-57    | 4           |         | 255 |      |
|      | 5-7            | SBU     | 4~17 | CPHP | 4-34       | LHP | 3-17 | CPHP | 3-34 | LHP | 2-43 | TLHP   | 2-56    | -           |         | 1-4 | FOUR |
|      | 5-6            | 5-6 SBU |      | CPHP | 4-33       | LHP | 3-16 | CPHP | 3-33 | ADH | 2-42 | CPHP   | 2-55    | 4           |         | ⊢   |      |
|      |                |         | 4-15 | CPHP | 4-32       | LHP | 3-15 | CPHP | 3-32 | ADH | 2-41 | OPHP   | 2-54    | 2-10 SIM+21 | 1–0 CRA | 1-3 | FOU  |
|      |                |         | 4-14 | CPHP | 4-0        | PRA | 3-14 | CPHP | 2    | PRA | 2-40 | CIPHIP |         |             |         |     |      |
|      | 4              |         | 4-13 | -    |            |     | 3-13 |      |      |     | 2-39 |        |         |             |         | 1-2 | FOUP |
|      | 5-0            | IRAM    | 4-12 | CPHP |            |     | 3-12 | CPHP |      |     | 2-38 | CPL.   |         |             |         |     |      |
|      |                |         | 4-11 | -    |            |     | 3-11 | -    |      |     | 2-37 | -      |         | 2-9         |         |     |      |
|      |                |         | 4-10 | CPL. |            |     | 3-10 | CPHP |      |     | 2-36 | CPL.   | 2-0 PRA |             |         |     |      |
|      | I 1            |         | 4-8  | CPL. | 1          |     | 3-8  | CPL. | 1    |     | 2-34 | CPL.   |         | 2-8         |         | F   |      |
|      | I 1            |         | 4-7  |      | 1          |     | 3-7  | TRS  | 1    |     | 2-33 | TRS    |         | 2-7 TRS     |         | I . |      |
| IRAS | L              |         | 4-6  | CPL  | 1          |     | 3-6  | TRS  | 1    |     | 2-32 | TRS    |         | 2-6 TRS     |         | 1-1 | FOUP |
|      | 5-5            | 5-5 THS |      |      | 4-5        | DEV |      |      | 3-5  | BCT | T    |        |         | 00.85       | 1       | 1   |      |
|      | 5-4            | -4 RSN  |      |      | 4-4 DEV    |     |      |      | 3-4  | BCT |      |        | 2-2     | COM         |         |     |      |
|      | 5-3            | TRS     |      |      | 4-3        | DEV |      |      | 3-3  | 001 |      |        |         |             |         |     |      |
|      | 5-2 TRS<br>5-1 |         |      | _    | 4-2 DEV    |     |      | -    | 3-2  | 001 |      |        | 822     |             |         |     |      |
|      |                |         |      |      | 4-1        | TOT |      |      | 3-1  |     |      |        | 2-1     |             |         |     |      |