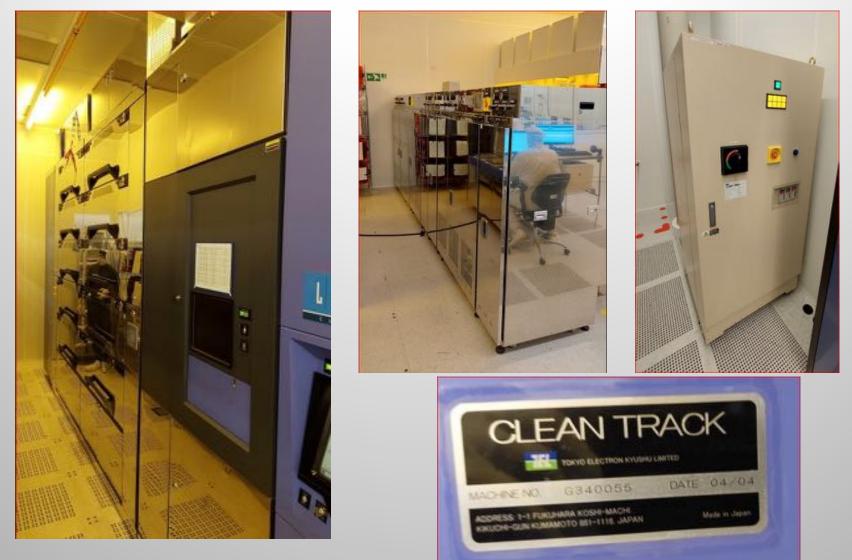

# SOS GROUP

## TEL CLEAN TRACK LITHIUS SN G340055 300mm

Information contained in this presentation is confidential



## **TEL CLEAN TRACK LITHIUS** SN G340055 300mm located Nijmegen the Netherlands

The TEL CLEAN TRACK LITHIUS is a 300/200mm coater/developer. In response to drastically fluctuating market needs, the CLEAN TRACK LITHIUS was developed based on three concepts: improved processing, short cycle times, and enhanced network solutions. It achieves increased responsiveness and stability for important process technologies, shorter lead and start-up times, and allows for easier modifications.





## TEL CLEAN TRACK LITHIUS SN G340055 300mm located Nijmegen the Netherlands





## TEL CLEAN TRACK LITHIUS SN G340055 300mm located Nijmegen the Netherlands





#### TEL CLEAN TRACK LITHIUS SN G340055

#### **300mm located Nijmegen the Netherlands**

|      | 5-9            |         | 4-23 | CPHP | 4-36 CWH+1 |     | 3-23 | TLHP | 3-36 | LHP | 2-49 | CIIH+4 | 2-58    | 2-31        |         | -   |      |
|------|----------------|---------|------|------|------------|-----|------|------|------|-----|------|--------|---------|-------------|---------|-----|------|
|      | 5-8            |         | 4-1B | CPHP | 4-35       |     | 3-18 | TLHP | 3-35 | LHP | 2-44 | TLHP   | 2-57    | 4           |         | 255 |      |
|      | 5-7            | SBU     | 4~17 | CPHP | 4-34       | LHP | 3-17 | CPHP | 3-34 | LHP | 2-43 | TLHP   | 2-56    | -           |         | 1